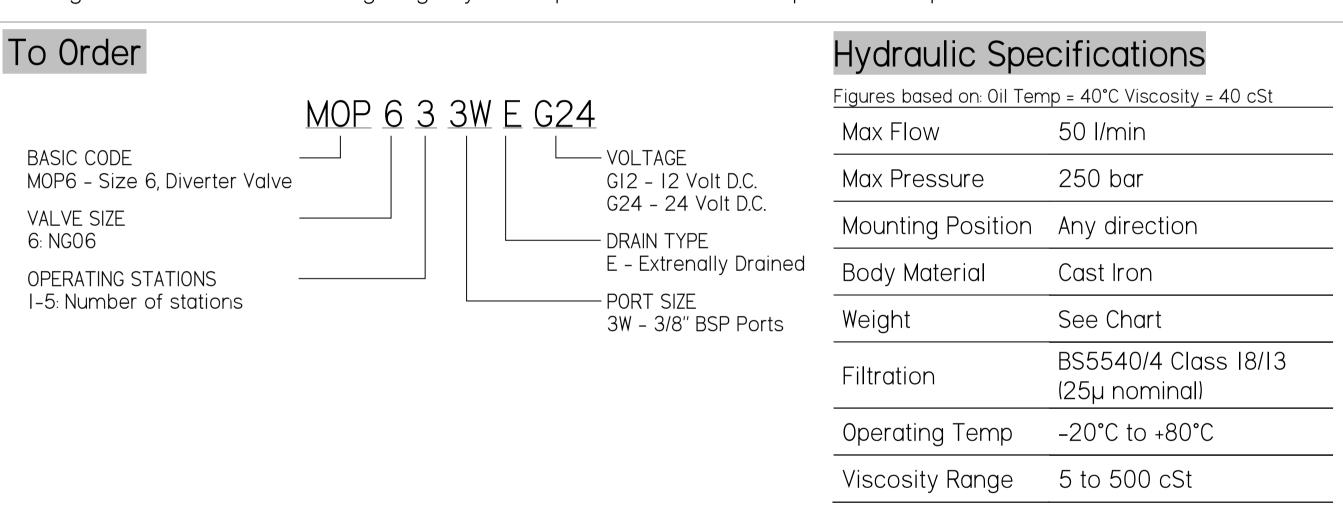

## MOP6

## FLOW DIVERTER VALVES

## **Application**

The stackable circuit selector valve MOP6 can allow one single drive to control 6 users with 5 elements connected in series. High performance solenoids they don't need the external drainage. These valves can manage high hydraulic power with a minimal pressure drop.