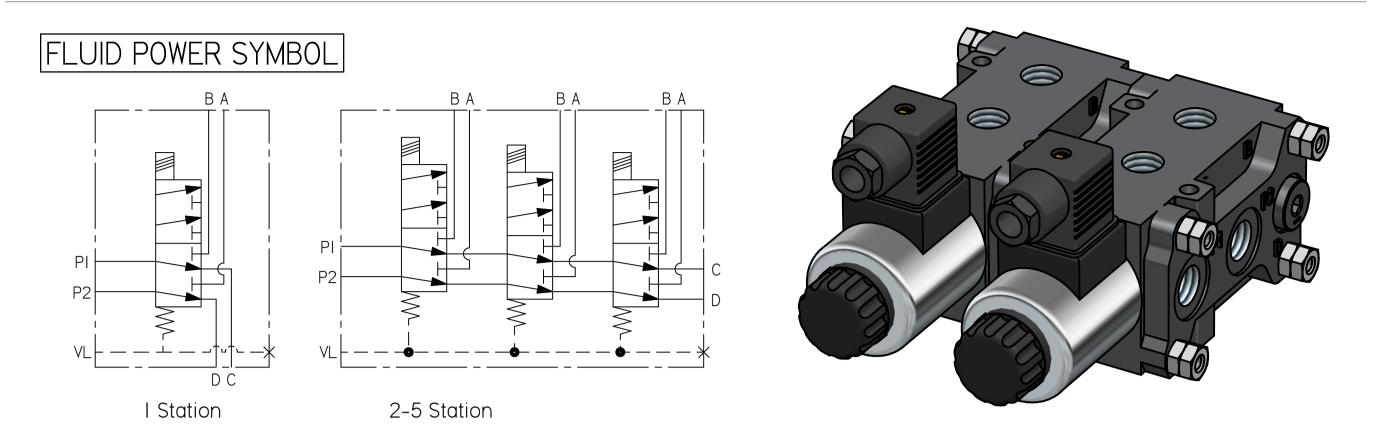

## FLOW DIVERTER VALVES

## **Application**

The stackable circuit selector valve MOP6 can allow one single drive to control 6 users with 5 elements connected in series. High performance solenoids they don't need the external drainage. These valves can manage high hydraulic power with a minimal pressure drop.